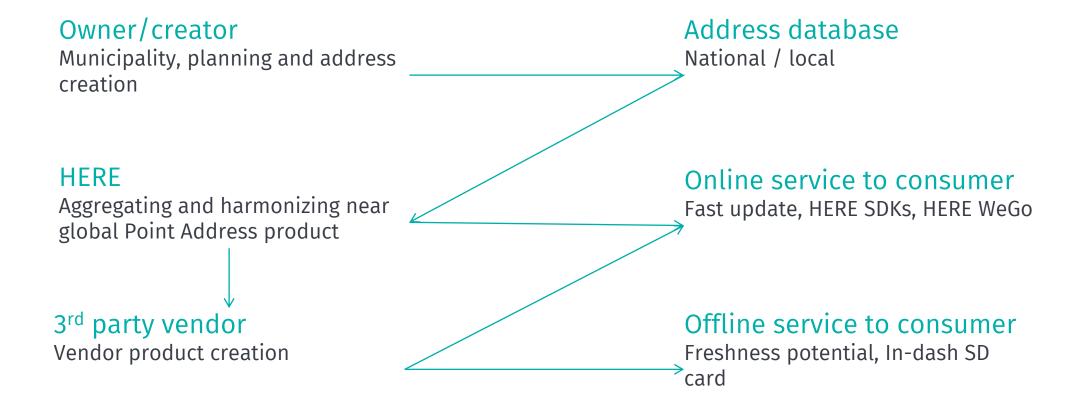

### Point Address, data flow from owner to consumer

### **Source data preference, Owner to HERE**

- ✓ Structurally stable API
  - National level with easy access to pull data on a frequent basis.
  - Update cadence getting faster
  - Time stamps and deltas (add/update/delete).
- ✓ Routing points
  - Match to reality and geometry
  - Manual. Not purely distance based
  - Remote addresses without drivable roads (island, inland routing)
- ✓ Micro Point addressing, last meter guidance