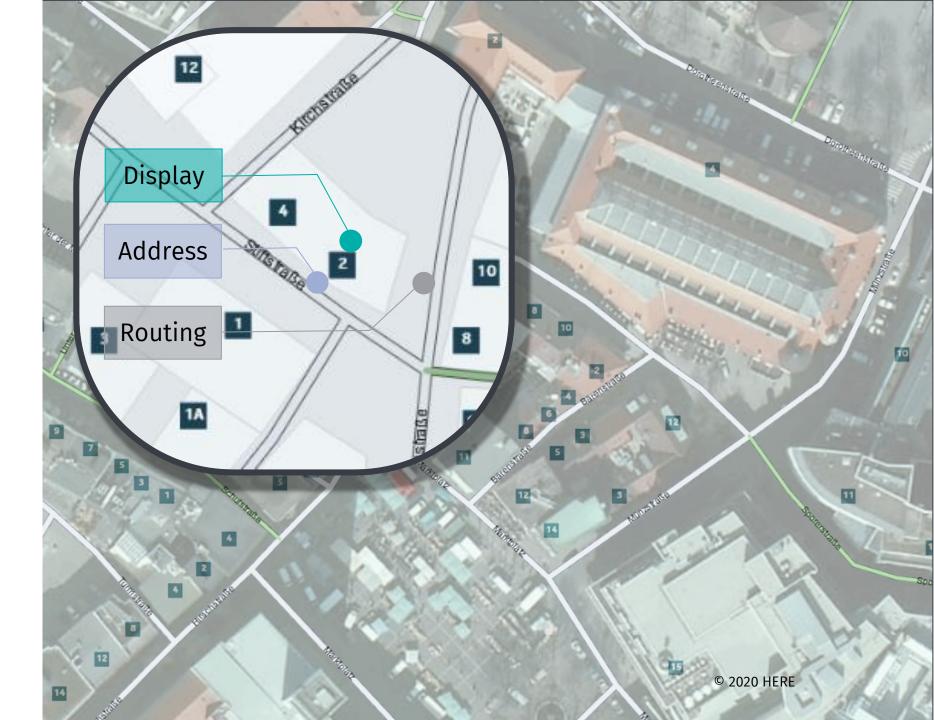

### A point adjusted to the road provides a precise address location

- Exact location for every address, exceeds Address Ranges in accuracy
- Supports irregular addresses and non addressed areas
- Micro Point Addressing: offer micropoints for sub-addresses (apartments, suites, etc.)
- Displays location and routing location

Accurate display and routing location